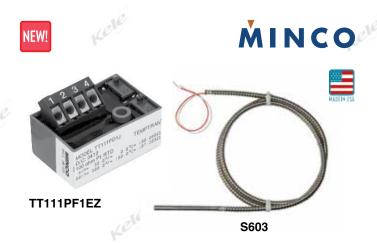

# **EXTREME LOW TEMPERATURE SENSOR & TRANSMITTER**

S603. TT111 SERIES

### **DESCRIPTION**

The Minco Model S603 Extreme Low Temperature RTD Sensor can be mounted in a freezer to monitor the temperature, and other applications where the temperature maybe outside the operating range of standard sensors. Sensors come with 36" (91.4 cm) of stainless steel armored leads to protect against low temperatures but also metal carts and other objects that may fall and cut standard wires. When used with the **Model TT111 Transmitter**, a 4-20 mA output is provided that is linear from -148° to 32°F (-100° to 0°C) or 58° to 123°F (-50° to 50°C). -58° to 122°F (-50° to 50°C).

#### **FEATURES**

- All stainless steel probe
- 36" stainless steel armored leads
- Small transmitter size
- Extreme low temperature span either -148° to 32°F (-100° to 0°C) or -58° to 122°F (-50° to 50°C)
- Used in Freezers

## ORDERING INFORMATION

**MODEL DESCRIPTION** 

1k $\Omega$  RTD Transmitter -148° to 32°F (-100° to 0°C) 1K $\Omega$  RTD 385 curveTransmitter -58° to 122°F (-50° to 50°C) 100 $\Omega$  RTD Transmitter -148° to 32°F (-100° to 0°C) TT111PF1EZ TT111PF1M

TT111PD1EZ

0.25" Diameter 3" probe 2 wire Stainless steel armored leads  $100\Omega$  RTD 0.25" Diameter 3" probe 2 wire stainless steel armored  $1k\Omega$  RTD 385 curve S603PD30Y36A S603PF30Y36A

RELATED PRODUCTS