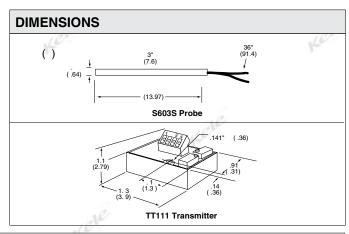

### **SPECIFICATIONS**

S603 Sensor **Accuracy** 

±1°F (0.6°C)  $100\Omega$ ±0.6°F (0.4°C)  $1000\Omega$ 

**Sensor Type** 

100Ω Platinum 385 curve PF 1,000Ω Platinum 385 curve -452° to 500°F (-269° to 260°C) Measurement Range

Probe Material 316 Stainless steel

Wiring Terminations Two wire stranded copper 36" (91.4 cm) long 22 AWG stainless steel armored

Weight 0.5 lb (0.22 Kg) 1 year

Warranty

TT111 Fixed Transmitter

Supply Voltage Signal Output Accuracy

**Measurement Range** 

ΕZ М

Warranty

Operating Temperature Weight

8.5-35 VDC 4-20 mA @ 775Ω

calibration accuracy ±0.05% of span

-148° to 32°F (-100° to 0°C) -58° to 122°F (-50° to 50°C) 32° to 122°F (0° to 50°C) 0.07 lb (0.03 Kg)